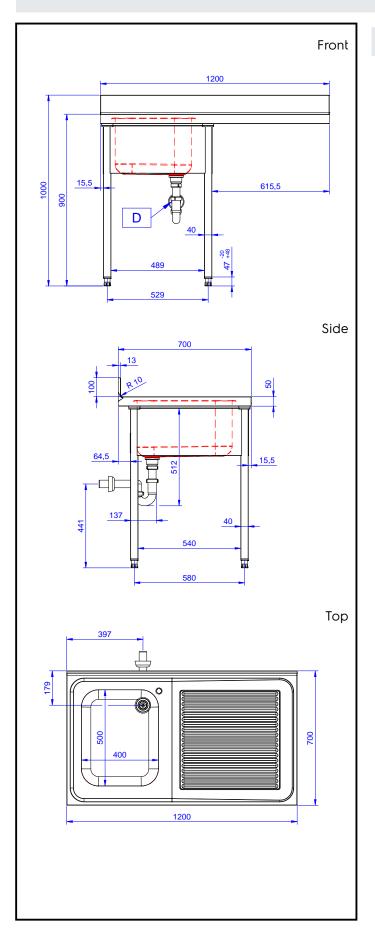

### Item No.

Made from 304 AISI stainless steel. The 50mm high worktop in 304 AISI stainless steel, 1mm in thickness, is sound-deadened and has an overflow rim and welded corners. Integral rear upstand, h=100mm, with 10mm radius. Allround apron. Square section legs 40x40mm on 1" height-adjustable feet (+/-20mm). Bowl W400xD500xH300mm with overflow pipe and 2"drain hole; right hand drainer. An undercounter dishwasher can be placed under the drainer.

#### Construction

- Sink tops easily slotted onto the legs and taps are easily installed from the rear.
- Square section legs and 40 mm height-adjustable feet in 304 AISI stainless steel.
- 100 mm upstand with 8 mm radioused corner and 13 mm deep, designed to be used against a wall.
- 50 mm worktop in 304 AISI stainless steel, 10/10 in thickness with overflow rim along the top.
- Bottom part of drain left free to house an undercounter dishwasher.
- Wide range of taps are available to suit every need.
- Drainage area suitable for drying operations
- 100 mm upstand with 10 mm radioused corner and 13 mm deep, designed to be used against a wall.

## **Key Information:**

External dimensions, Width:

133191 (NSBD1217R)1200 mmExternal dimensions, Depth:700 mmExternal dimensions, Height:1000 mmUpstand Dimensions, Depth:13 mmUpstand Dimensions, Radius:R=10

Bowls number 1

Bowl dimensions 400x500xH320

Net weight: 32.3 kg